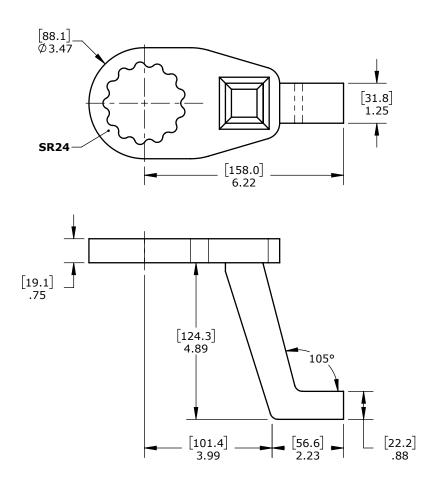

Product name: Product number: Deep Angled SR24 Reaction Arm 24814

REV: 09-2024

All dimensions are in Inches [Millimeters]

Suitable for: 30DX(-2), 40DX-M(-2), B-RAD 3000(-2), B-RAD 4000-M(-2), V-RAD 3000, V-RAD 4000-M, E-RAD BLU 3000 COMP, E-RAD BLU 4000-M COMP